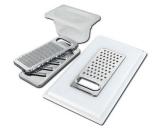

#### **OPTIONAL ACCESSORIES**

HPDE Twin chopping board 8644 101

Stainless steel plate rack 8100 303 \* only in combination with the accessory 8644 101

**Glass chopping board** 8631 300

Graters kit with ring-holder and food collection tray 8159 101 \* only in combination with the accessory 8644 101