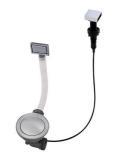

ves aesthetics thanks to its square and essential shape. |
| Save space system   | Drain and siphon are designed to leave as much space as possible in the under-sink area, more and more useful today for theseparate waste collection systems.                                               |
| Small radius        | Bowls with squared shapes with a modern design and an increased capacity, for a minimal aesthetics connected with an extreme practicity.                                                                    |

Space waste fitting

The elegant SPACE steel cap closes the drain and leaves no visible residues collected in the basket below. Space also has a small footprint and allows the optimal use of the under-sink compartment.

### **TECHNICAL DATA**





#### GALLERY



#### EQUIPMENT



Space automatic waste fitting - PA 8407 108

#### **OPTIONAL ACCESSORIES**



HPDE Twin chopping board 8644 101



Stainless steel plate rack 8100 303 \* only in combination with the accessory 8644 101



**Glass chopping board** 8631 300



Graters kit with ring-holder and food collection tray 8159 101 \* only in combination with the accessory 8644 101



HDPE Chopping board 8657 001



Stainless steel perforated tray 8151 000 \* only in combination with the accessory 8644 101







Stainless steel plate rack only

usable in combination with the

accessories 8644 003 8100 154



White basket 8612 100

Stainless steel plate rack 8100 201



White bowl 8153 100

#### **RECOMMENDED PAIRINGS**



Mixer Tap Play 8487 000