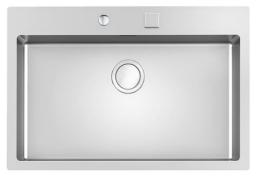

### Sink S4001 Filotop

Kitchen Sinks Code: 3366 050

### DETAILS

| Edge/Installation Type | Flush-mount   Top-mount                                         |
|------------------------|-----------------------------------------------------------------|
| Finish                 | Foster brushed                                                  |
| Material               | AISI 304 stainless steel                                        |
| Texture                | Brushed in line                                                 |
| Base                   | 80 cm                                                           |
| Dimensions             | 770x520 mm                                                      |
| Standard fittings      | Fixing hooks, gasket, drain, overflow and siphon, boxed packing |
| Mixer holes            | 2 standard holes                                                |
| Built-in hole          | View technical data sheet                                       |

| Drainer                 | No                                                                                                                                                           |
|-------------------------|--------------------------------------------------------------------------------------------------------------------------------------------------------------|
| Width                   | 77 cm                                                                                                                                                        |
| Bowl dimension          | 710 x 400 mm                                                                                                                                                 |
| Number of bowls         | 1 bowl                                                                                                                                                       |
| Waste fitting           | Drain with automatic control SPACE                                                                                                                           |
| FEATURES                |                                                                                                                                                              |
| Automatic waste fitting | The waste-fitting with round remote knob is supplied; a practical accessory which makes it unnecessary to get wet in order to drain the water from the bowl. |