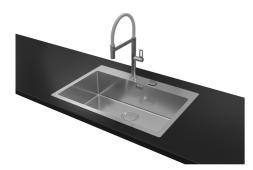

ain solution improves aesthetics thanks to its square and essential shape. |
| Save space system   | Drain and siphon are designed to leave as much space as possible in the under-sink area, more and more useful today for theseparate waste collection systems.                                               |
| Small radius        | Bowls with squared shapes with a modern design and an increased capacity, for a minimal aesthetics connected with an extreme practicity.                                                                    |

Space waste fitting

The elegant SPACE steel cap closes the drain and leaves no visible residues collected in the basket below. Space also has a small footprint and allows the optimal use of the under-sink compartment.

### **TECHNICAL DATA**





#### GALLERY



#### EQUIPMENT



Space automatic waste fitting - PA 8407 108

#### **OPTIONAL ACCESSORIES**



HPDE Twin chopping board 8644 101



Stainless steel plate rack 8100 303 \* only in combination with the accessory 8644 101



**Glass chopping board** 8631 300



Graters kit with ring-holder and food collection tray 8159 101 \* only in combination with the accessory 8644 101



HDPE Chopping board 8657 001



Stainless steel perforated tray 8151 000 \* only in combination with the accessory 8644 101







Stainless steel plate rack only

usable in combination with the

accessories 8644 003 8100 154



White basket 8612 100

Stainless steel plate rack 8100 201



White bowl 8153 100

#### **RECOMMENDED PAIRINGS**



Mixer Tap Play 8487 000