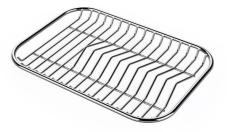

|

Space waste fitting

The elegant SPACE steel cap closes the drain and leaves no visible residues collected in the basket below. Space also has a small footprint and allows the optimal use of the under-sink compartment.

### **TECHNICAL DATA**





#### GALLERY



#### EQUIPMENT



Space automatic waste fitting - PA 8407 108

#### **OPTIONAL ACCESSORIES**



HPDE Twin chopping board 8644 101



Stainless steel plate rack 8100 303 \* only in combination with the accessory 8644 101



**Glass chopping board** 8631 300



Graters kit with ring-holder and food collection tray 8159 101 \* only in combination with the accessory 8644 101



HDPE Chopping board 8657 001



Stainless steel perforated tray 8151 000 \* only in combination with the accessory 8644 101







Stainless steel plate rack only

usable in combination with the

accessories 8644 003 8100 154



White basket 8612 100

Stainless steel plate rack 8100 201



White bowl 8153 100

#### **RECOMMENDED PAIRINGS**



Mixer Tap Play 8487 000