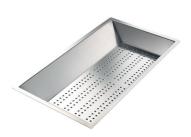

HDPE Chopping board 8657 001

Stainless steel perforated tray 8151 000 \* only in combination with the accessory 8644 101

Stainless steel plate rack only

usable in combination with the

accessories 8644 003 8100 154