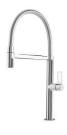

use of the under-sink compartment.

### **TECHNICAL DATA**





#### GALLERY



#### EQUIPMENT



Space automatic waste fitting - PA 8407 108

#### **OPTIONAL ACCESSORIES**



HPDE Twin chopping board 8644 101



Stainless steel plate rack 8100 303 \* only in combination with the accessory 8644 101



**Glass chopping board** 8631 300



Graters kit with ring-holder and food collection tray 8159 101 \* only in combination with the accessory 8644 101



HDPE Chopping board 8657 001



Stainless steel perforated tray 8151 000 \* only in combination with the accessory 8644 101







Stainless steel plate rack only

usable in combination with the

accessories 8644 003 8100 154



White basket 8612 100

Stainless steel plate rack 8100 201



White bowl 8153 100

#### **RECOMMENDED PAIRINGS**



Mixer Tap Play 8487 000