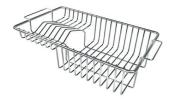

HDPE Chopping board 8657 001

Stainless steel perforated tray 8151 000 \* only in combination with the accessory 8644 101

Stainless steel plate rack only

usable in combination with the

accessories 8644 003 8100 154

White basket 8612 100

Stainless steel plate rack 8100 201

White bowl 8153 100