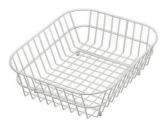

d leaves no visible residues collected in the basket below. Space also has a small footprint and allows the optimal use of the under-sink compartment.

### **TECHNICAL DATA**





#### GALLERY



#### EQUIPMENT



Space automatic waste fitting - PA 8407 108

#### **OPTIONAL ACCESSORIES**



HPDE Twin chopping board 8644 101



Stainless steel plate rack 8100 303 \* only in combination with the accessory 8644 101



**Glass chopping board** 8631 300



Graters kit with ring-holder and food collection tray 8159 101 \* only in combination with the accessory 8644 101



HDPE Chopping board 8657 001



Stainless steel perforated tray 8151 000 \* only in combination with the accessory 8644 101







Stainless steel plate rack only

usable in combination with the

accessories 8644 003 8100 154



White basket 8612 100

Stainless steel plate rack 8100 201



White bowl 8153 100

#### **RECOMMENDED PAIRINGS**



Mixer Tap Play 8487 000