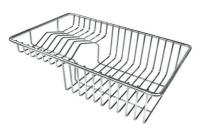

HDPE Chopping board 8657 001

Stainless steel perforated tray 8151 000 \* only in combination with the accessory 8644 101

Stainless steel plate rack only

usable in combination with the

accessories 8644 003 8100 154

White basket 8612 100

Stainless steel plate rack 8100 201

White bowl 8153 100