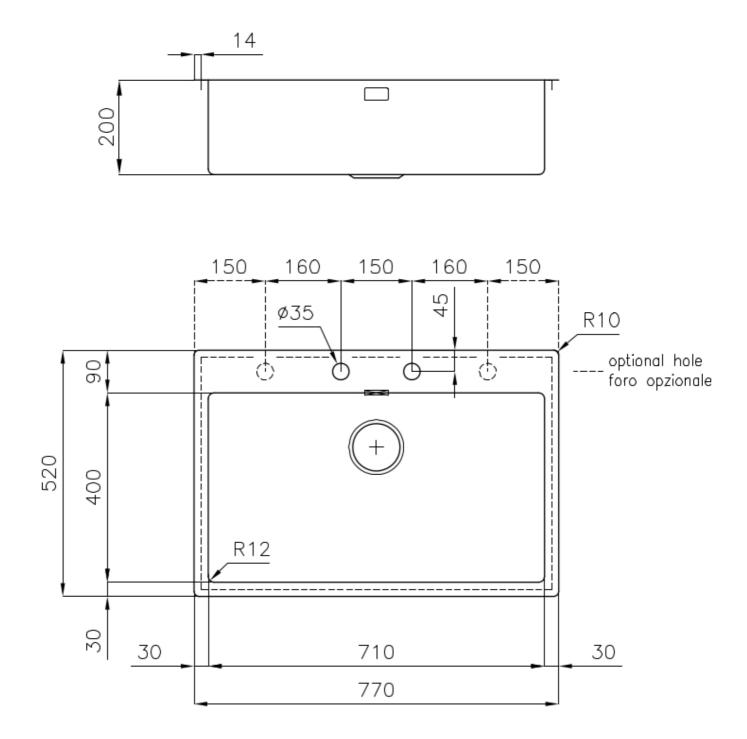

### DETAILS

| Edge/Installation Type | Flush-mount   Top-mount                                         |
|------------------------|-----------------------------------------------------------------|
| Finish                 | Foster brushed                                                  |
| Material               | AISI 304 stainless steel                                        |
| Texture                | Brushed in line                                                 |
| Base                   | 80 cm                                                           |
| Dimensions             | 770x520 mm                                                      |
| Standard fittings      | Fixing hooks, gasket, drain, overflow and siphon, boxed packing |
| Mixer holes            | 2 standard holes                                                |
| Built-in hole          | View technical data sheet                                       |

| Drainer                 | No                                                                                                                                                           |
|-------------------------|--------------------------------------------------------------------------------------------------------------------------------------------------------------|
| Width                   | 77 cm                                                                                                                                                        |
| Bowl dimension          | 710 x 400 mm                                                                                                                                                 |
| Number of bowls         | 1 bowl                                                                                                                                                       |
| Waste fitting           | Drain with automatic control SPACE                                                                                                                           |
| FEATURES                |                                                                                                                                                              |
| Automatic waste fitting | The waste-fitting with round remote knob is supplied; a practical accessory which makes it unnecessary to get wet in order to drain the water from the bowl. |

### **TECHNICAL DATA**