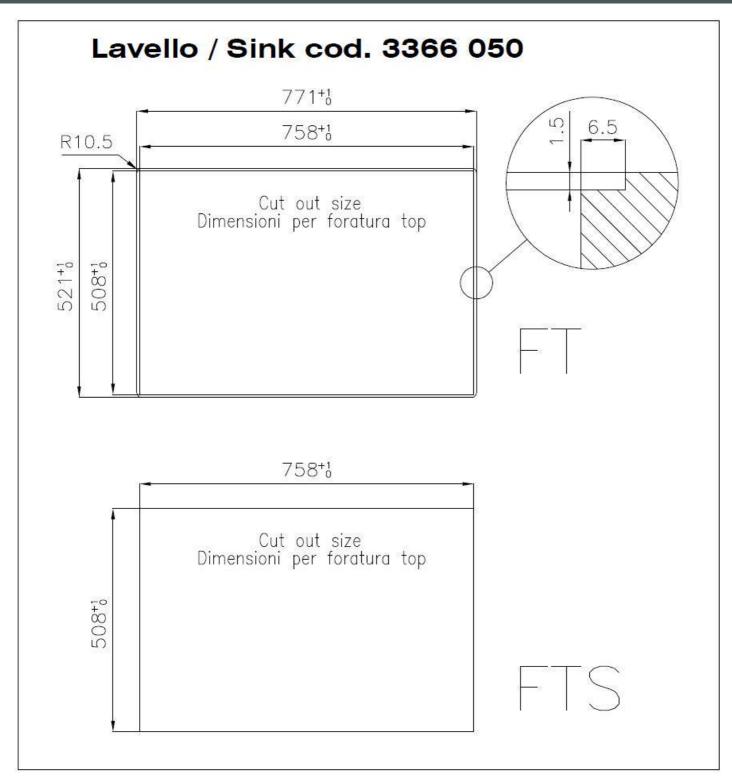

### DETAILS

| Edge/Installation Type | Flush-mount   Top-mount                                         |
|------------------------|-----------------------------------------------------------------|
| Finish                 | Foster brushed                                                  |
| Material               | AISI 304 stainless steel                                        |
| Texture                | Brushed in line                                                 |
| Base                   | 80 cm                                                           |
| Dimensions             | 770x520 mm                                                      |
| Standard fittings      | Fixing hooks, gasket, drain, overflow and siphon, boxed packing |
| Mixer holes            | 2 standard holes                                                |
| Built-in hole          | View technical data sheet                                       |

### **TECHNICAL DATA**