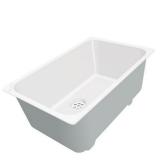

ace also has a small footprint and allows the optimal use of the under-sink compartment.

### **TECHNICAL DATA**





#### GALLERY



#### EQUIPMENT



Space automatic waste fitting - PA 8407 108

#### **OPTIONAL ACCESSORIES**



HPDE Twin chopping board 8644 101



Stainless steel plate rack 8100 303 \* only in combination with the accessory 8644 101



**Glass chopping board** 8631 300



Graters kit with ring-holder and food collection tray 8159 101 \* only in combination with the accessory 8644 101



HDPE Chopping board 8657 001



Stainless steel perforated tray 8151 000 \* only in combination with the accessory 8644 101







Stainless steel plate rack only

usable in combination with the

accessories 8644 003 8100 154



White basket 8612 100

Stainless steel plate rack 8100 201



White bowl 8153 100

#### **RECOMMENDED PAIRINGS**



Mixer Tap Play 8487 000